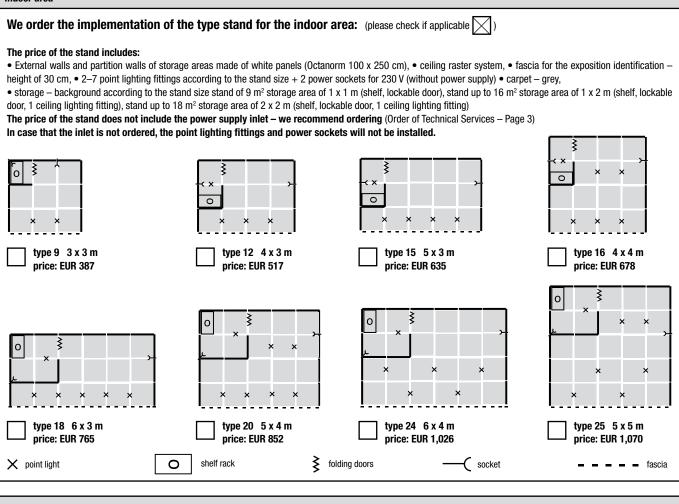

## Order of Schell Schemes

PVA EXPO PRAGUE, 24–26 October 2025

Closing deadline for orders is 15 September 2025

Indoor area

Exhibitor (Company name):

| Outdoor area                                                                                                                                                                                                                                                                            |  |  |  |  |  |  |  |  |
|-----------------------------------------------------------------------------------------------------------------------------------------------------------------------------------------------------------------------------------------------------------------------------------------|--|--|--|--|--|--|--|--|
| We order the implementation of the shell scheme: (please check if applicable )                                                                                                                                                                                                          |  |  |  |  |  |  |  |  |
| The price of the stand includes:<br>• raised floor 12 cm + carpet – grey, • external walls (or glass wall) and doors, • roof including the ceiling structure, • ceiling raster system including the ceiling fillings,<br>• ceiling lights and 1 socket (without any power supply inlet) |  |  |  |  |  |  |  |  |
| We recommend ordering power input of electrical energy (Order of Technical Services – Page 3)                                                                                                                                                                                           |  |  |  |  |  |  |  |  |
| Attention – overall dimensions of the stand including the roof must not be larger than the ordered area.                                                                                                                                                                                |  |  |  |  |  |  |  |  |
| 3 x 3 m (dimensions of the roof 4 x 4 m)       4 x 4 m (dimensions of the roof 5 x 5 m)         price: EUR 1,000       price: EUR 1,818                                                                                                                                                 |  |  |  |  |  |  |  |  |
| Enlarged – ordered dimensions (without roof overhang) m x m       Enlargement of the stand is possible only in 3 x 3 m or 4 x 4 m modules (without roof overhang).                                                                                                                      |  |  |  |  |  |  |  |  |

The basic construction equipment of the type stands cannot be changed or complemented, it is however possible to order furniture and other equipment – see the Order form on page 5.

All prices are given without VAT.